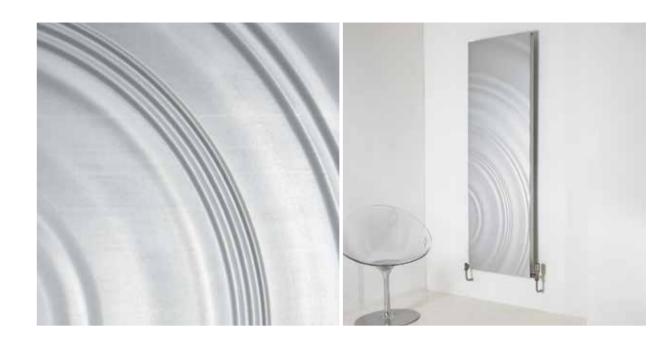

## **STARGATE**

Serenity. Calm. Peace. Look into the ever decreasing circles of this restful design to be transported beyond the stars. We defy you not to relax in front of its zen-like quality.

Model shown on opposite page and above: STA186

Stargate captures that unique moment when a droplet hits a calm pool of still water. The ripple effect travels outwards spreading indefinitely to the very edges of Stargate.

Smooth circular shapes expand limitlessly across the radiator providing texture and motion against an otherwise unbroken and even painted wall. It is easy to become drawn to Stargate with all of your senses, resisting the curious urge to run your fingers across its wonderfully crafted surface. Stargate is produced in aluminium using specialist technology to create a flawless finish.