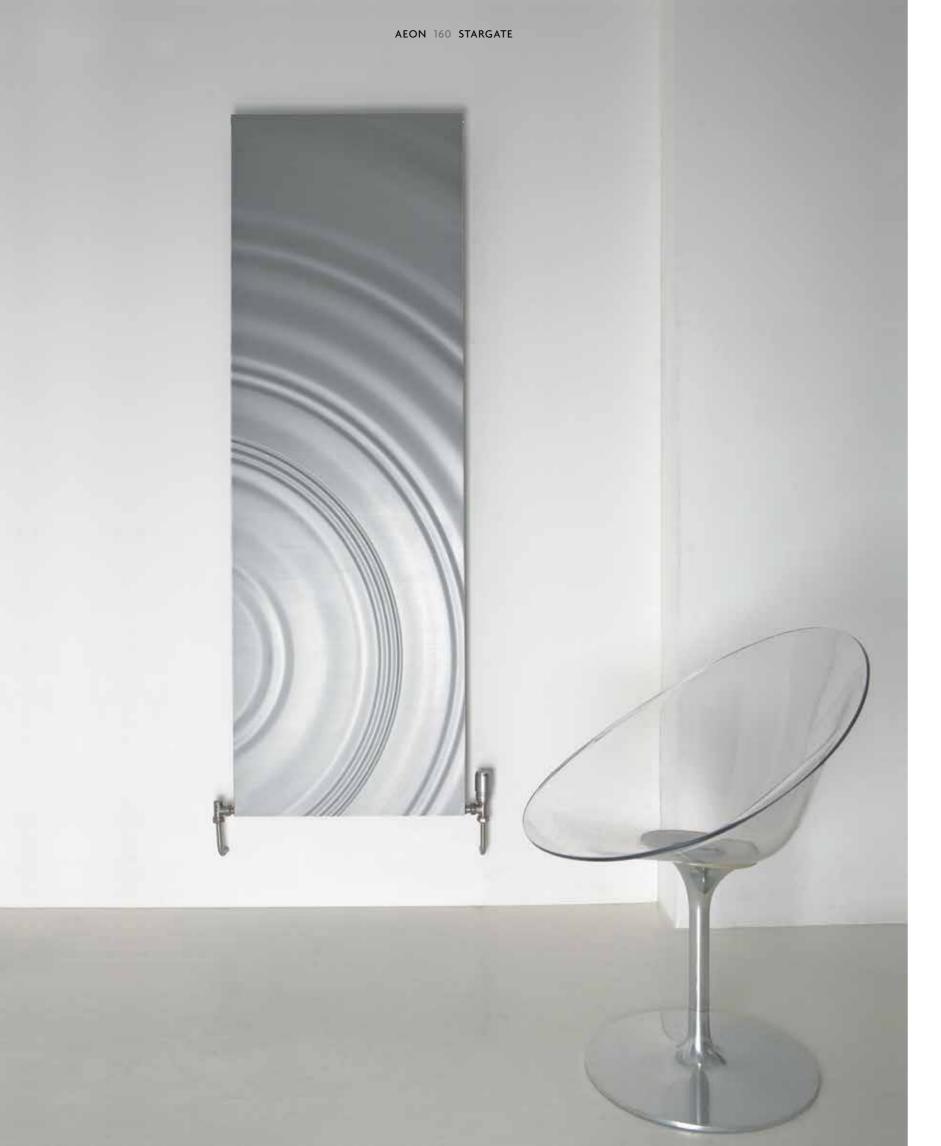

## **STARGATE**

Serenity. Calm. Peace. Look into the ever decreasing circles of this restful design to be transported beyond the stars. We defy you not to relax in front of its zen-like quality.

Model shown on opposite page and above: STA186

Stargate captures that unique moment when a droplet hits a calm pool of still water. The ripple effect travels outwards spreading indefinitely to the very edges of Stargate.

Smooth circular shapes expand limitlessly across the radiator providing texture and motion against an otherwise unbroken and even painted wall. It is easy to become drawn to Stargate with all of your senses, resisting the curious urge to run your fingers across its wonderfully crafted surface. Stargate is produced in aluminium using specialist technology to create a flawless finish.