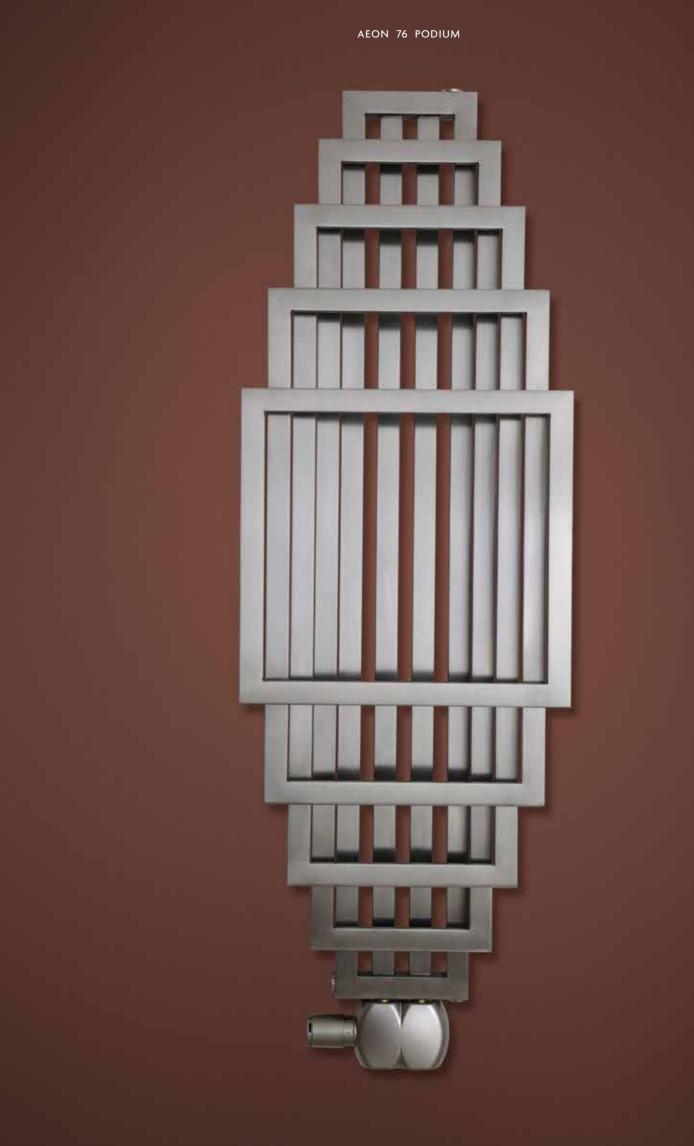

## PODIUM

A design worthy of winning gold, silver and bronze. This unusual, yet highly pleasing combination of squares and vertical lines really draws the eye and soothes the soul.

Model shown on opposite page: POD412-S (brushed matt)