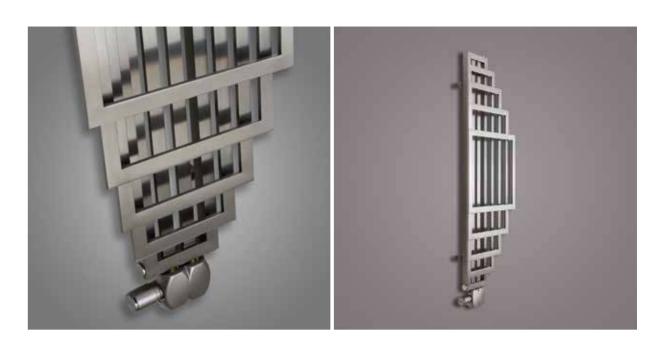

## PODIUM

A design worthy of winning gold, silver and bronze. This unusual, yet highly pleasing combination of squares and vertical lines really draws the eye and soothes the soul.

Model shown on opposite page: POD412-S (brushed matt)