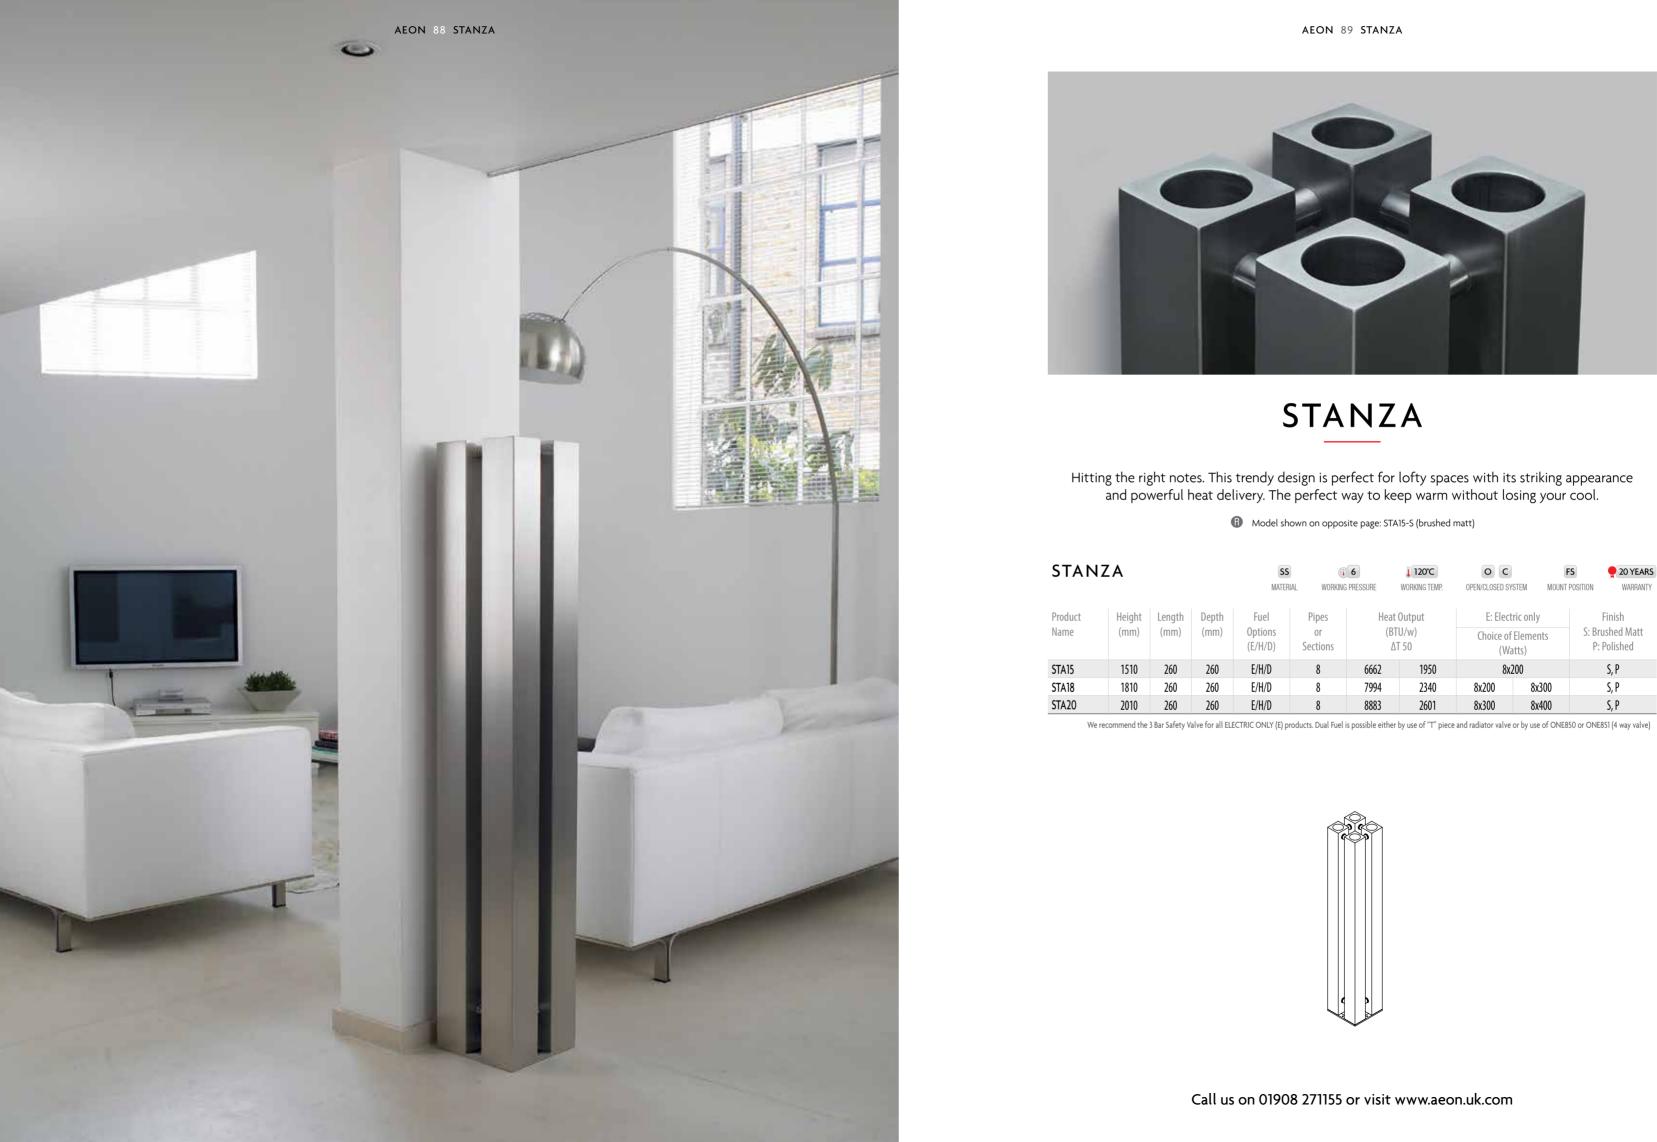

| ß | Model shown on opposite page: STA15-S (brushed matt) |
|---|------------------------------------------------------|
|---|------------------------------------------------------|

|       | SS                 |                | 6<br>PRESSURE                   | <b>120°C</b><br>WORKING TEMP. | O C<br>OPEN/CLOSED SYS        |          | POSITION WARRANTY              |  |
|-------|--------------------|----------------|---------------------------------|-------------------------------|-------------------------------|----------|--------------------------------|--|
| Depth | Fuel               | Pipes          | Heat Output<br>(BTU/w)<br>ΔT 50 |                               | E: Electi                     | ric only | Finish                         |  |
| (mm)  | Options<br>(E/H/D) | or<br>Sections |                                 |                               | Choice of Elements<br>(Watts) |          | S: Brushed Matt<br>P: Polished |  |
| 260   | E/H/D              | 8              | 6662                            | 1950                          | 8x200                         |          | S, P                           |  |
| 260   | E/H/D              | 8              | 7994                            | 2340                          | 8x200                         | 8x300    | S, P                           |  |
| 260   | E/H/D              | 8              | 8883                            | 2601                          | 8x300                         | 8x400    | S, P                           |  |