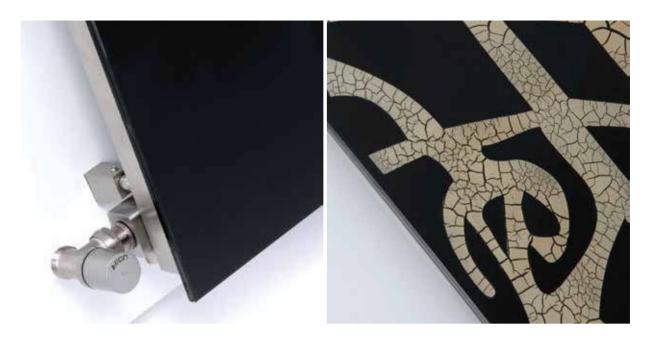

This vertical radiator provides a highly efficient heat output which is not compromised by the design. A glass finish vacuum seals the image behind a layer of shatterproof glass, all fixings are discreetly located behind the radiator. Tardis is suitable for hot water, electric or dual fuel installations. Our standard sized offering is 1820mm high x 515mm wide and 90mm deep. If you are looking for an alternative size please get in touch.