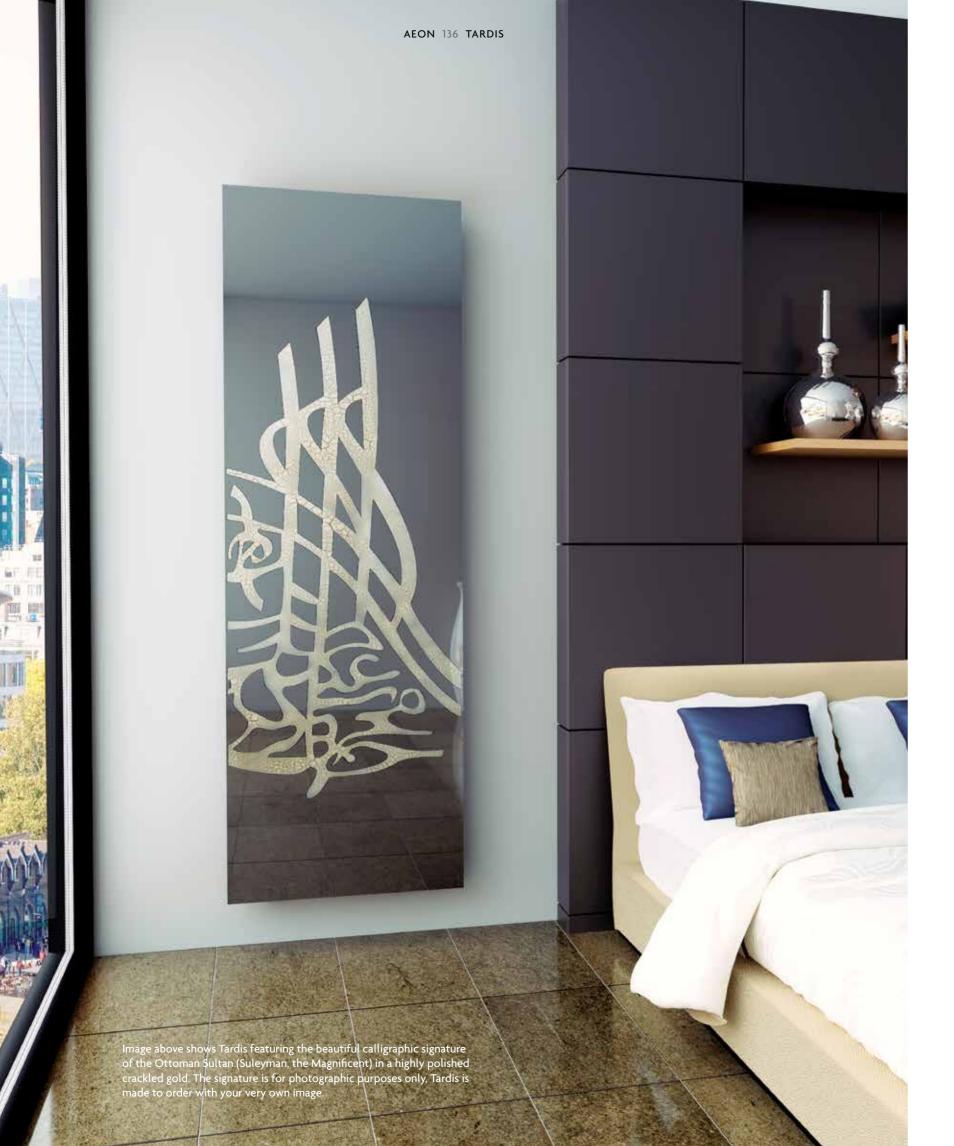

## **TARDIS**

A truly bespoke radiator with a glass front which can be printed with any high quality picture of choice. The image possibilities are endless, from a family portrait to a favourite view or a conceptual design.

We recommend the 3 Bar Safety Valve for all ELECTRIC ONLY (E) products. Dual Fuel is possible either by use of "T" piece and radiator valve or by use of ONE850 or ONE851 (4 way valve)

Add your own personal signature piece to any room, choose an image to transform into your very own unique radiator. A family portrait or photo montage of your favorite memories, a scenic landscape or a chosen design from an image library will become a talking point. Exclusively made to order, Tardis comes with a 20 year warranty.

This vertical radiator provides a highly efficient heat output which is not compromised by the design. A glass finish vacuum seals the image behind a layer of shatterproof glass, all fixings are discreetly located behind the radiator. Tardis is suitable for hot water, electric or dual fuel installations. Our standard sized offering is 1820mm high x 515mm wide and 90mm deep. If you are looking for an alternative size please get in touch.