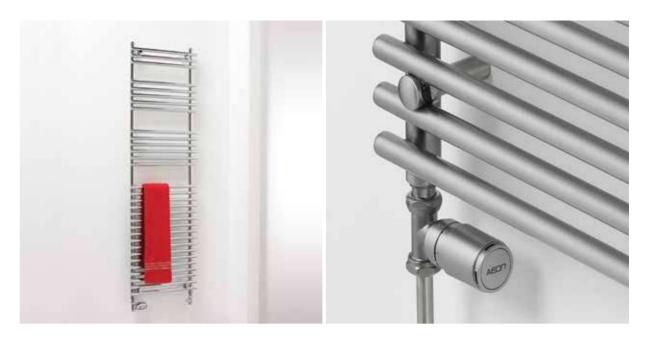

We recommend the 3 Bar Safety Valve for all ELECTRIC ONLY (E) products. Dual Fuel is possible either by use of "T" piece and radiator valve or by use of ONE850 or ONE851 (4 way valve)

Call us on 01908 271155 or visit www.aeon.uk.com