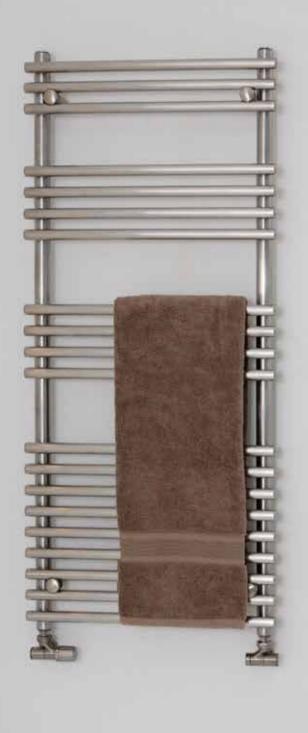

## WINDSOR

It's all about the detail in this exquisitely finished towel rail. And you don't have to be royalty to appreciate the warm, fluffy towels it produces at your merest command.

Model shown on opposite page: WIN5W11-S (brushed matt) Above Left: WIN5W16-S (brushed matt)

| WINDSOR      |        |        |       | MATE               |       | 8<br>RKING PRESSURE | <b>↓ 120°C</b><br>WORKING TE |     | O C                           | MOUNT POS | 20 YEARS WARRANTY              |  |
|--------------|--------|--------|-------|--------------------|-------|---------------------|------------------------------|-----|-------------------------------|-----------|--------------------------------|--|
| Product      | Height | Length | Depth | Fuel               | Towel | Pipes               | Heat Output                  |     | E: Electr                     | ic only   | Finish                         |  |
| Name         | (mm)   | (mm)   | (mm)  | Options<br>(E/H/D) | Gaps  | or<br>Sections      | (BTU/w)<br>ΔT 50             |     | Choice of Elements<br>(Watts) |           | S: Brushed Matt<br>P: Polished |  |
| WIN5W8       | 798    | 493    | 50    | E/H/D              | 2     | 14                  | 1288                         | 377 | 300                           | 400       | S, P                           |  |
| WIN5W11      | 1150   | 493    | 50    | E/H/D              | 3     | 20                  | 1837                         | 538 | 400                           |           | S, P                           |  |
| WIN5W16      | 1612   | 493    | 50    | E/H/D              | 4     | 31                  | 2705                         | 792 | 400                           | 600       | S, P                           |  |
| WINEC (pair) |        |        |       |                    |       |                     |                              |     |                               |           | S, P                           |  |