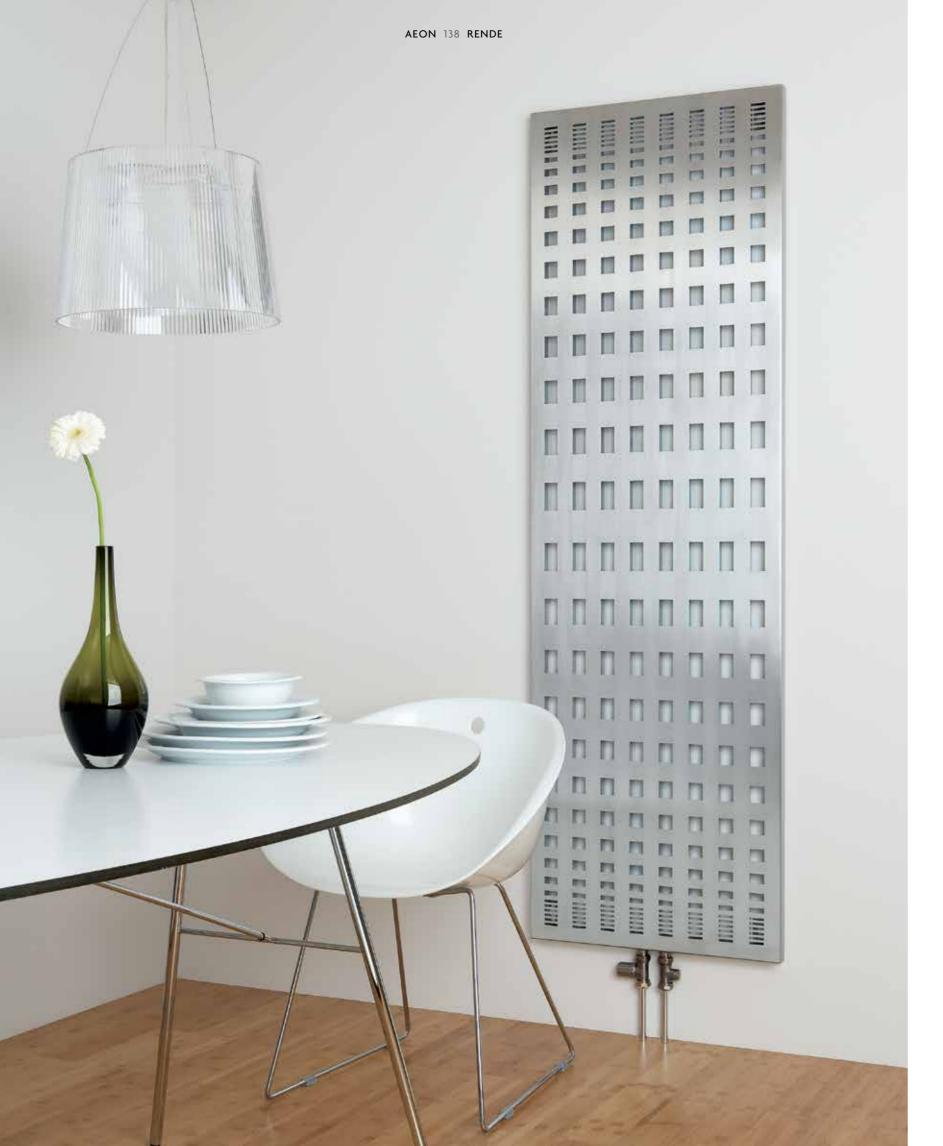

## **RENDE**

Reach for the sky. Echoes of the New York skyline are present in this dramatic super-size radiator. Modern art meets up-to-the minute technology as this exciting heat source steps into the limelight.

Model shown on opposite page: RENV520

| RENDE               |        |        |       |                    | 10<br>ING PRESSURE | 120°C WORKING TEMP | P. OPEN/CLC | SED SYSTEM                    | V H MOUNT POSITION | 20 YEARS WARRANTY              |  |
|---------------------|--------|--------|-------|--------------------|--------------------|--------------------|-------------|-------------------------------|--------------------|--------------------------------|--|
| Product             | Height | Length | Depth | Fuel               | Pipes              | Heat Output        |             | E: Elec                       | tric only          | Finish                         |  |
| Name                | (mm)   | (mm)   | (mm)  | Options<br>(E/H/D) | or<br>Sections     | (BTU/w)<br>ΔT 50   |             | Choice of Elements<br>(Watts) |                    | S: Brushed Matt<br>P: Polished |  |
| RENV518             | 1800   | 560    | 33    | E/H/D              | 11                 | 2367               | 693         | 600                           | 900                | S                              |  |
| RENV520             | 2000   | 560    | 33    | E/H/D              | 11                 | 2606               | 763         | 600                           | 900                | S                              |  |
| RENH518             | 1800   | 560    | 33    | E/H/D              | 27                 | 2261               | 662         | 600                           | 900                | S                              |  |
| RENH520             | 2000   | 560    | 33    | E/H/D              | 27                 | 2489               | 729         | 600                           | 900                | S                              |  |
| RENTB50 (Towel Bar) | 80     | 560    | 100   |                    |                    |                    |             |                               |                    | S                              |  |