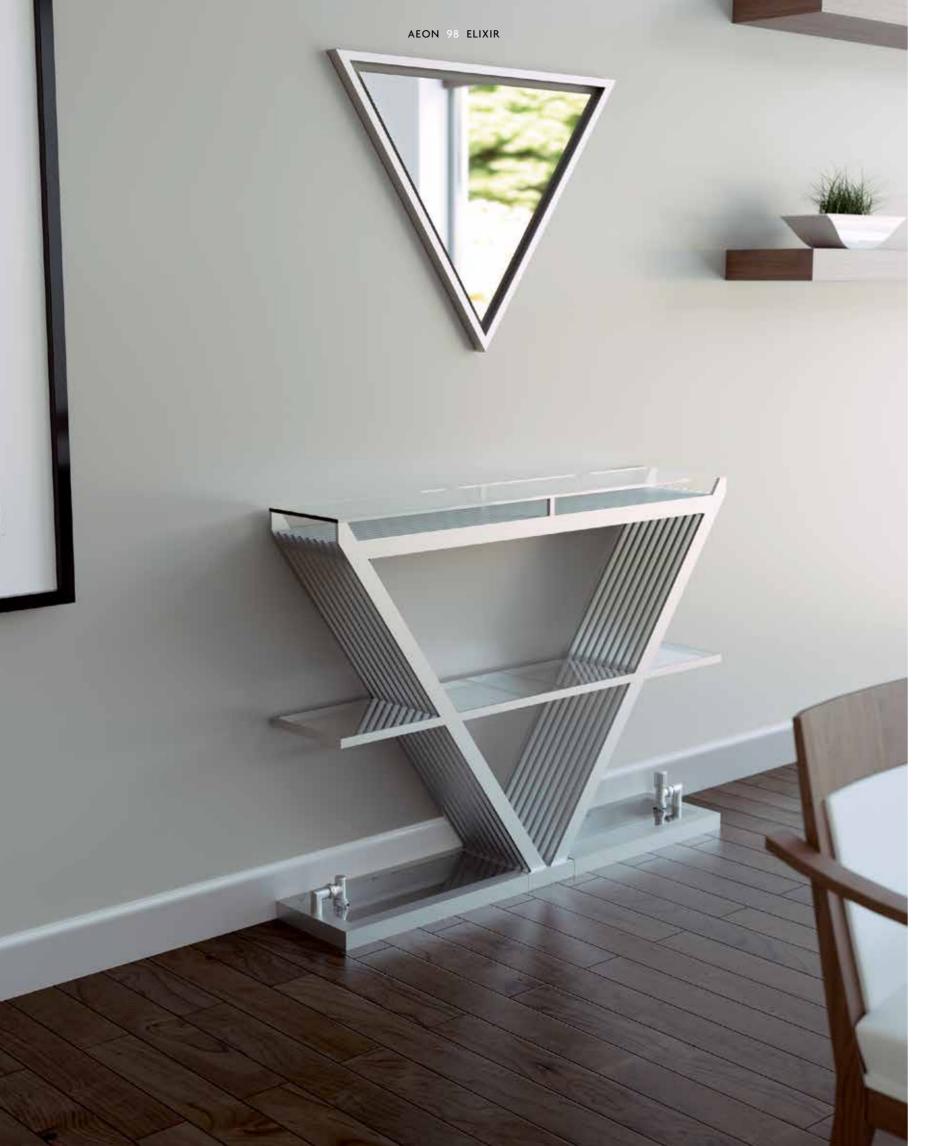

## ELIXIR

When is a table also a radiator? When it's a dramatic triangular heat source. Accompanied by a co-ordinating mirror, this will be the undisputed focal point of any room.

Model shown on opposite page: ELX120-S (brushed matt) and ELXM120 (brushed matt frame) Mirror

| ELIXIR                 |             |                |               | SS              | 10<br>WORKING PRESSUF | •     | 120°C<br>(ING TEMP. | O C OPEN/CLOSED SYSTEM        | MOUNT POS | 20 YEAR.                  |  |
|------------------------|-------------|----------------|---------------|-----------------|-----------------------|-------|---------------------|-------------------------------|-----------|---------------------------|--|
| Product<br>Name        | Height (mm) | Length<br>(mm) | Depth<br>(mm) | Fuel<br>Options | Pipes<br>or           |       | Output<br>U/w)      | E: Electr                     |           | Finish<br>S: Brushed Matt |  |
| Name                   | (111111)    | (111111)       | (111111)      | (E/H/D)         | Sections              |       | Γ50                 | Choice of Elements<br>(Watts) |           | P: Polished               |  |
| ELX120                 | 900         | 1200           | 255           | Н               | 30                    | 11190 | 3277                | 2x600                         | 2x900     | S                         |  |
| ELX150                 | 900         | 1500           | 255           | Н               | 30                    | 12425 | 3638                | 2x600                         | 2x900     | S                         |  |
| ELXM120 (Mirror)       | 630         | 840            | 60            | -               | -                     | -     | -                   |                               |           | S                         |  |
| ELXM150 (Mirror)       | 630         | 1050           | 60            | -               | -                     | -     | -                   |                               |           | S                         |  |
| ELXGS120 (Glass Shelf) | 100         | 840            | 60            | -               | -                     | -     | -                   |                               |           | S                         |  |
| ELXGS150 (Glass Shelf) | 100         | 1050           | 60            | -               | -                     | -     | -                   |                               |           | S                         |  |