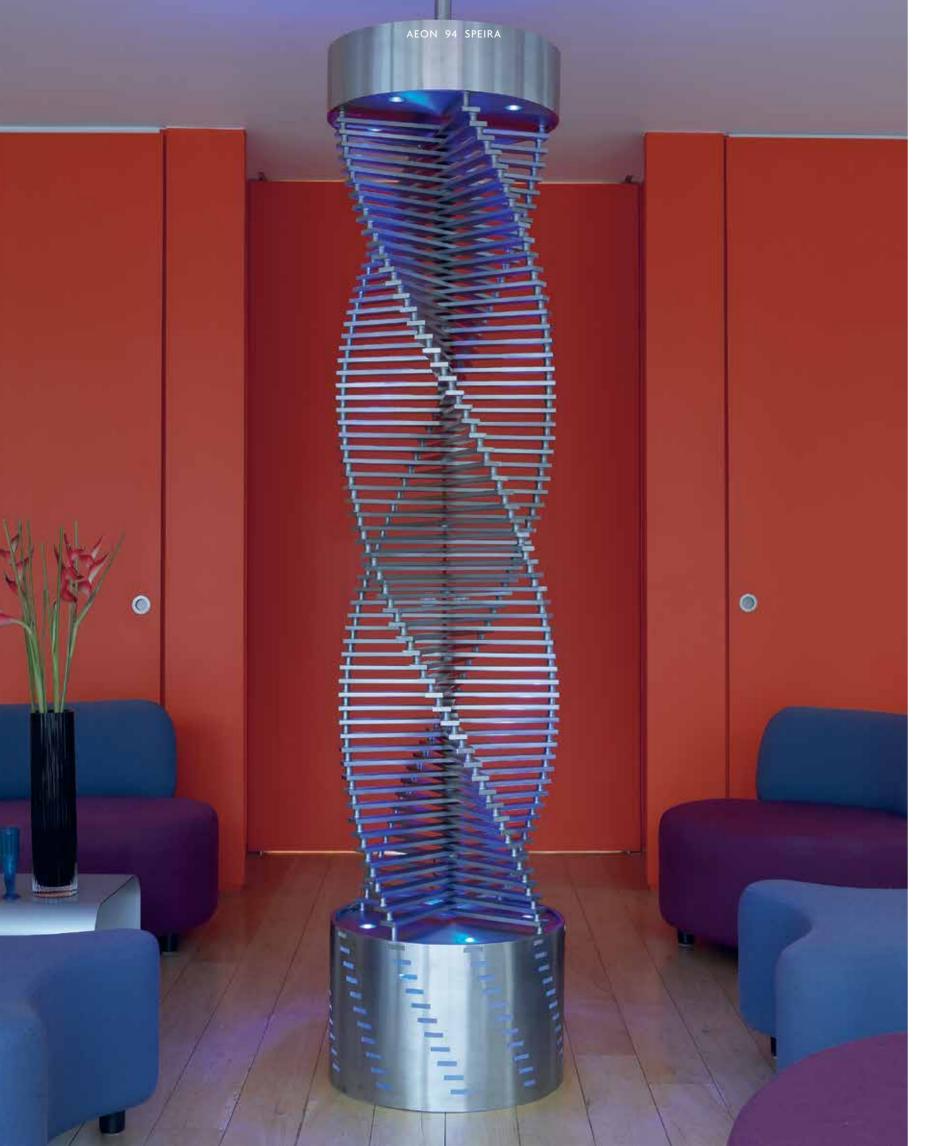

## **SPEIRA**

Time to turn up the heat. This stunning sculptural light and heat installation is so much more than a radiator. Its spiral glamour oozes impact, drama and class. Once seen, never forgotten.

R Model shown on opposite page: SPR120 Model shown above: SPR66

| SPEIRA          |                |                |               | SS<br>MATERIA              | L WORKING               | 8<br>PRESSURE                   | 120°C WORKING TEMP. | O C OPEN/CLOSED SYSTEM | MOUNT POSIT | 20 YEARS ION WARRANTY                    |
|-----------------|----------------|----------------|---------------|----------------------------|-------------------------|---------------------------------|---------------------|------------------------|-------------|------------------------------------------|
| Product<br>Name | Height<br>(mm) | Length<br>(mm) | Depth<br>(mm) | Fuel<br>Options<br>(E/H/D) | Pipes<br>or<br>Sections | Heat Output<br>(BTU/w)<br>ΔT 50 |                     | CHOICE OF EIGHFILE     |             | Finish<br>S: Brushed Matt<br>P: Polished |
| SPR120          | 2400 - 2750    | 510            | 510           | Н                          | 120                     | 20453                           | 5998                | H: Central Heatin      | g Only      | S                                        |
| SPR66           | 2400 - 2750    | 510            | 510           | Н                          | 66                      | 16652                           | 4876                | H: Central Heatin      | g Only      | S                                        |