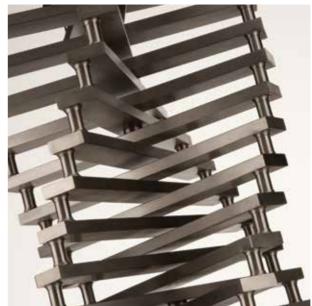

## **SPEIRA**

Time to turn up the heat. This stunning sculptural light and heat installation is so much more than a radiator. Its spiral glamour oozes impact, drama and class. Once seen, never forgotten.

R Model shown on opposite page: SPR120 Model shown above: SPR66

| SPEIRA          |                |                |               | SS<br>MATERIA              | L WORKING               | 8<br>PRESSURE                   | 120°C WORKING TEMP. | O C OPEN/CLOSED SYSTEM | MOUNT POSIT | 20 YEARS ION WARRANTY                    |
|-----------------|----------------|----------------|---------------|----------------------------|-------------------------|---------------------------------|---------------------|------------------------|-------------|------------------------------------------|
| Product<br>Name | Height<br>(mm) | Length<br>(mm) | Depth<br>(mm) | Fuel<br>Options<br>(E/H/D) | Pipes<br>or<br>Sections | Heat Output<br>(BTU/w)<br>ΔT 50 |                     | CHOICE OF EIGHFILE     |             | Finish<br>S: Brushed Matt<br>P: Polished |
| SPR120          | 2400 - 2750    | 510            | 510           | Н                          | 120                     | 20453                           | 5998                | H: Central Heatin      | g Only      | S                                        |
| SPR66           | 2400 - 2750    | 510            | 510           | Н                          | 66                      | 16652                           | 4876                | H: Central Heatin      | g Only      | S                                        |