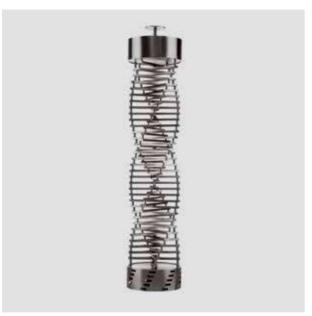

## **SPEIRA**

Time to turn up the heat. This stunning sculptural light and heat installation is so much more than a radiator. Its spiral glamour oozes impact, drama and class. Once seen, never forgotten.

R Model shown on opposite page: SPR120 Model shown above: SPR66

| SPEIRA          |                |                |               | SS<br>MATERIA              | L WORKING               | 8<br>PRESSURE                   | 120°C WORKING TEMP. | O C OPEN/CLOSED SYSTEM | MOUNT POSIT | 20 YEARS ION WARRANTY                    |
|-----------------|----------------|----------------|---------------|----------------------------|-------------------------|---------------------------------|---------------------|------------------------|-------------|------------------------------------------|
| Product<br>Name | Height<br>(mm) | Length<br>(mm) | Depth<br>(mm) | Fuel<br>Options<br>(E/H/D) | Pipes<br>or<br>Sections | Heat Output<br>(BTU/w)<br>ΔT 50 |                     | CHOICE OF EIGHFILE     |             | Finish<br>S: Brushed Matt<br>P: Polished |
| SPR120          | 2400 - 2750    | 510            | 510           | Н                          | 120                     | 20453                           | 5998                | H: Central Heatin      | g Only      | S                                        |
| SPR66           | 2400 - 2750    | 510            | 510           | Н                          | 66                      | 16652                           | 4876                | H: Central Heatin      | g Only      | S                                        |