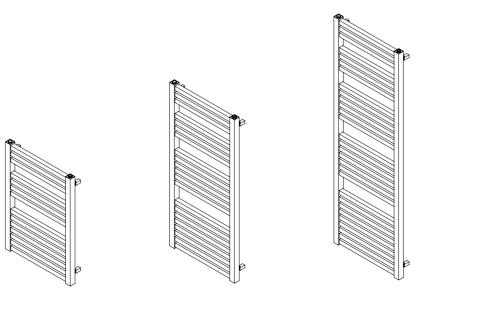

Model shown: Opposite page: SRF5S12-S (brushed matt)

| SERIF           |                |                |               |                            | SS<br>ERIAL W | ORKING PRESSURE         | 120°C<br>WORKING TE             |     | O C PEN/CLOSED SYSTEM             | MOUNT POS | 20 YEARS ITION WARRANTY            |
|-----------------|----------------|----------------|---------------|----------------------------|---------------|-------------------------|---------------------------------|-----|-----------------------------------|-----------|------------------------------------|
| Product<br>Name | Height<br>(mm) | Length<br>(mm) | Depth<br>(mm) | Fuel<br>Options<br>(E/H/D) | Towel<br>Gaps | Pipes<br>or<br>Sections | Heat Output<br>(BTU/w)<br>ΔT 50 |     | E: Electri<br>Choice of E<br>(Wat | lements   | Finish S: Brushed Matt P: Polished |
| SRF5S8          | 785            | 550            | 40            | E/H/D                      | 2             | 14                      | 1289                            | 378 | 300                               | 400       | S, P                               |
| SRF5S12         | 1200           | 550            | 40            | E/H/D                      | 3             | 21                      | 1933                            | 567 | 400                               | 600       | S, P                               |
| SRF5S17         | 1660           | 550            | 40            | E/H/D                      | 4             | 29                      | 2670                            | 783 | 600                               | 900       | S, P                               |