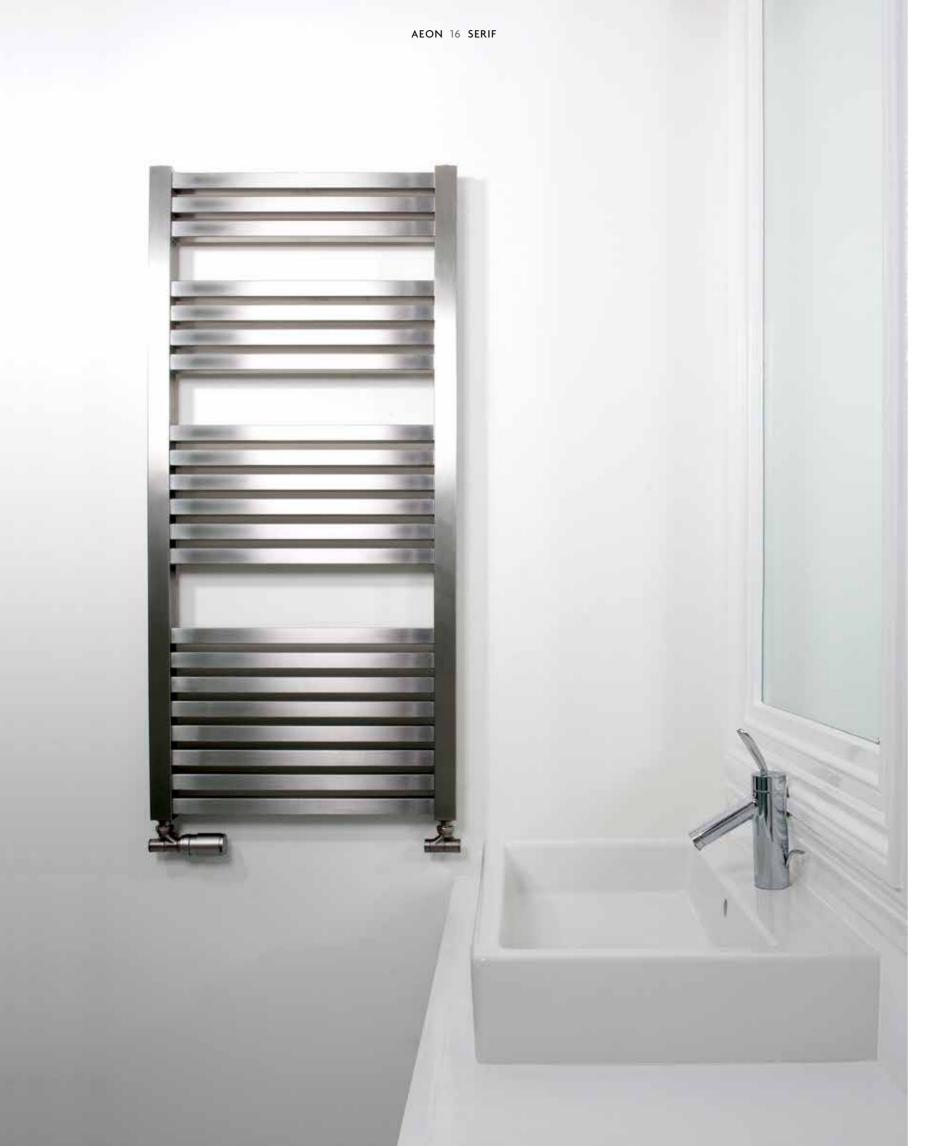

## SERIF

Beautiful stainless steel combined with great design credentials. The distinctively architectural lines of this towel rail's chunky rows and dramatic columns give it an enduring, no-nonsense appeal.

Model shown: Opposite page: SRF5S12-S (brushed matt)

| SERIF           |                |                |               |                            | SS<br>ERIAL W | ORKING PRESSURE         | 120°C<br>WORKING TE             |     | O C PEN/CLOSED SYSTEM             | MOUNT POS | 20 YEARS ITION WARRANTY            |
|-----------------|----------------|----------------|---------------|----------------------------|---------------|-------------------------|---------------------------------|-----|-----------------------------------|-----------|------------------------------------|
| Product<br>Name | Height<br>(mm) | Length<br>(mm) | Depth<br>(mm) | Fuel<br>Options<br>(E/H/D) | Towel<br>Gaps | Pipes<br>or<br>Sections | Heat Output<br>(BTU/w)<br>ΔT 50 |     | E: Electri<br>Choice of E<br>(Wat | lements   | Finish S: Brushed Matt P: Polished |
| SRF5S8          | 785            | 550            | 40            | E/H/D                      | 2             | 14                      | 1289                            | 378 | 300                               | 400       | S, P                               |
| SRF5S12         | 1200           | 550            | 40            | E/H/D                      | 3             | 21                      | 1933                            | 567 | 400                               | 600       | S, P                               |
| SRF5S17         | 1660           | 550            | 40            | E/H/D                      | 4             | 29                      | 2670                            | 783 | 600                               | 900       | S, P                               |