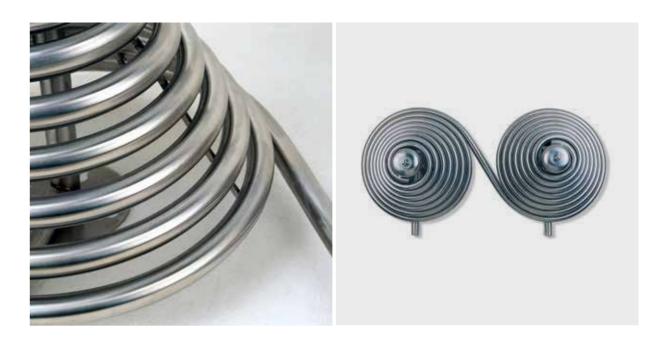

## MADONNA

Vogue. Make room in your house for the Material Girl with this eye-catching pair, guaranteed to raise a smile along with the temperature. This quirky design is flexible and fun.

**R1** Model shown on opposite page: MAD400-S (brushed matt)