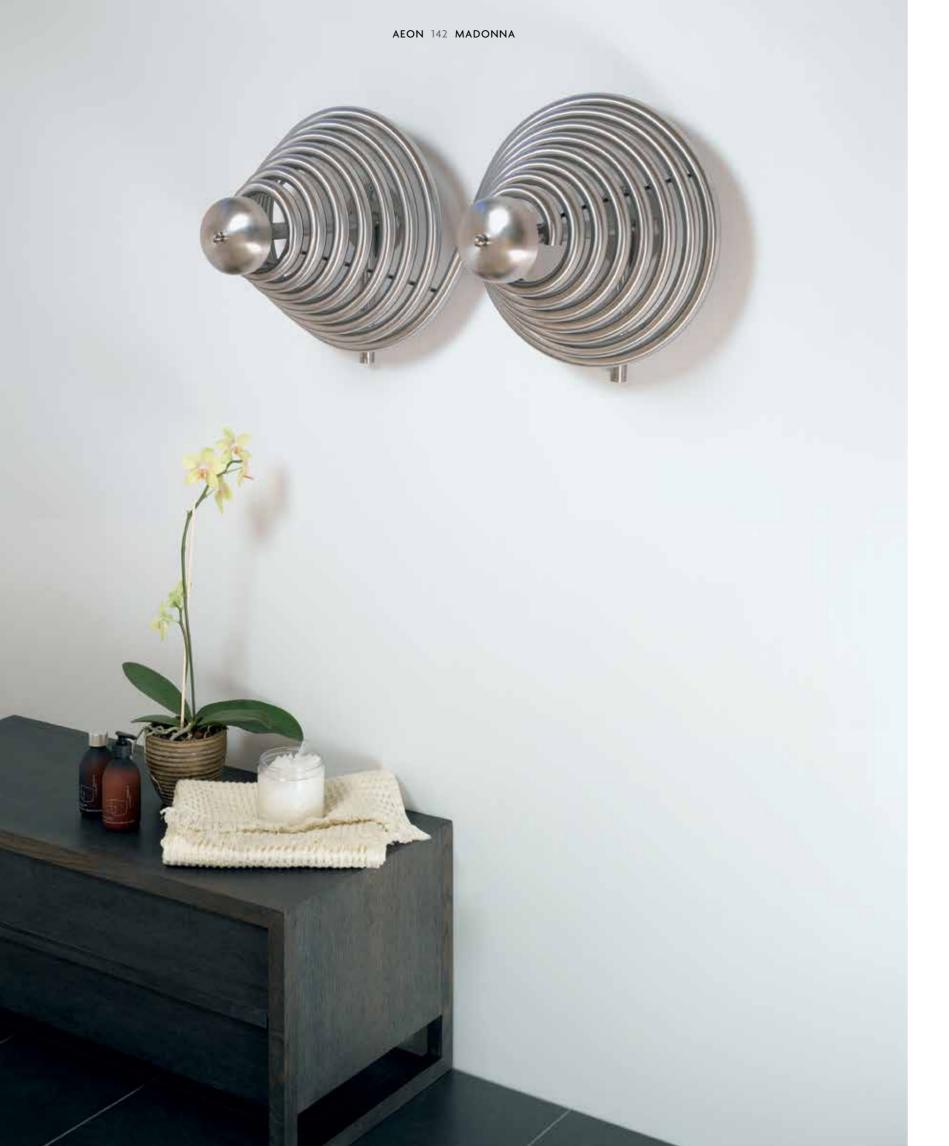

## MADONNA

Vogue. Make room in your house for the Material Girl with this eye-catching pair, guaranteed to raise a smile along with the temperature. This quirky design is flexible and fun.

**R1** Model shown on opposite page: MAD400-S (brushed matt)