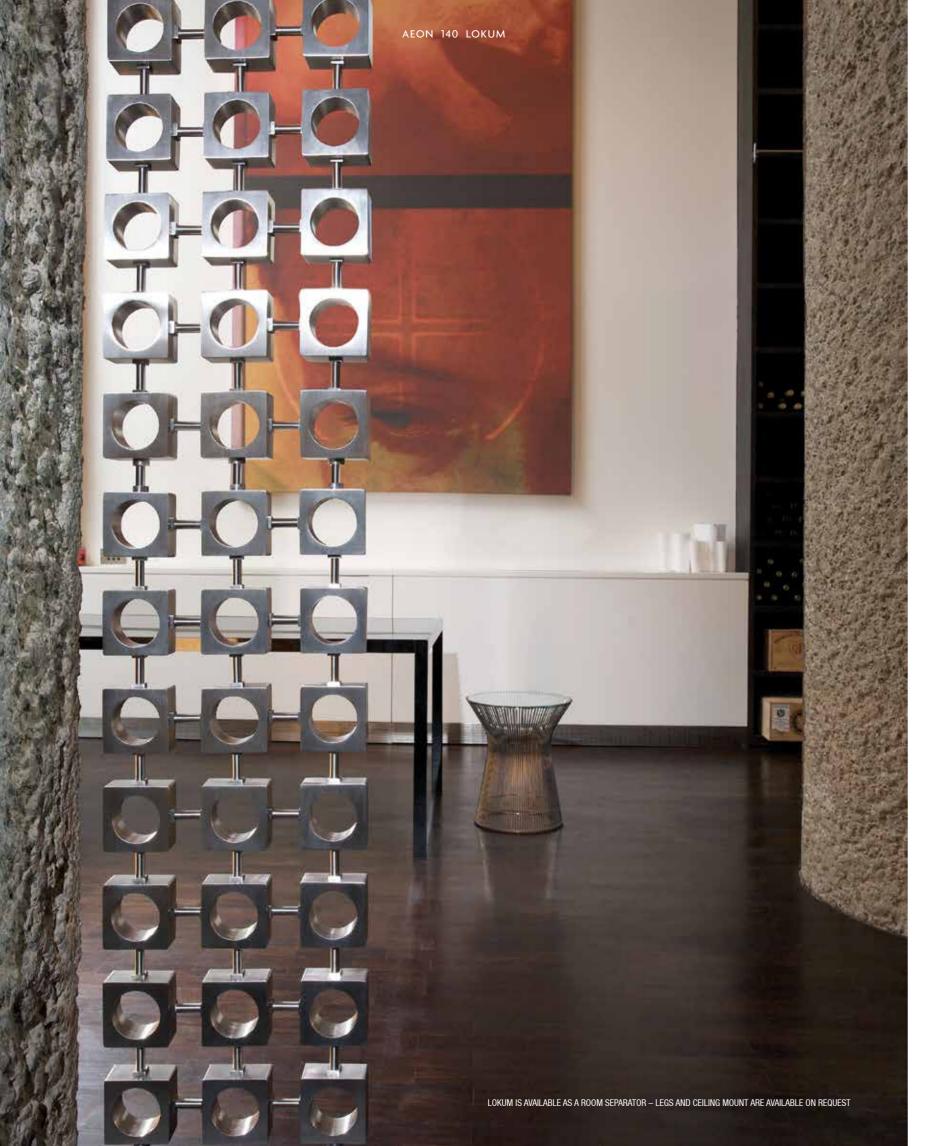

## LOKUM

Retro revolution. This funky, powerful radiator stands from floor to ceiling, doubling up as the ideal room divider. Also available as a wall-mounted radiator.

R Model shown on opposite page: LOK36-S (brushed matt)