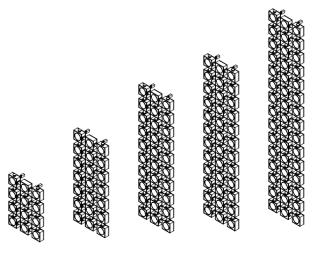

| LOKUM   |        |        |       | SS<br>MATERIAL     | WORKING PRESSUR | 120°C WORKING TEMP. OPI         |      | O C OPEN/CLOSED SYSTEM | V H MOUNT POSITION | _                                        |
|---------|--------|--------|-------|--------------------|-----------------|---------------------------------|------|------------------------|--------------------|------------------------------------------|
| Product | Height | Length | Depth | Fuel               | Pipes           | Heat Output<br>(BTU/w)<br>ΔT 50 |      | E: Electr              | ic only            | Finish<br>S: Brushed Matt<br>P: Polished |
| Name    | (mm)   | (mm)   | (mm)  | Options<br>(E/H/D) | or<br>Sections  |                                 |      | Choice of I            |                    |                                          |
| LOK12   | 570    | 400    | 50    | Н                  | 12              | 2172                            | 636  | H: Central He          | eating Only        | S, P                                     |
| LOK21   | 1020   | 400    | 50    | Н                  | 21              | 3802                            | 1113 | H: Central He          | eating Only        | S, P                                     |
| LOK30   | 1470   | 400    | 50    | Н                  | 30              | 5431                            | 1590 | H: Central He          | eating Only        | S, P                                     |
| LOK36   | 1770   | 400    | 50    | Н                  | 36              | 5779                            | 1692 | H: Central He          | eating Only        | S, P                                     |
| LOK45   | 2220   | 400    | 50    | Н                  | 45              | 8146                            | 2385 | H: Central He          | eating Only        | S. P                                     |

Drawings show Lokum when wall mounted