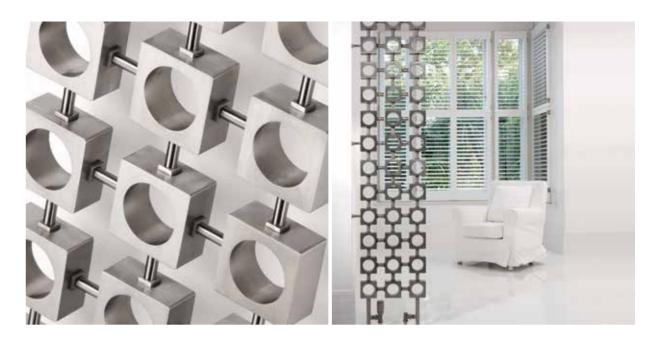

## LOKUM

Retro revolution. This funky, powerful radiator stands from floor to ceiling, doubling up as the ideal room divider. Also available as a wall-mounted radiator.

R Model shown on opposite page: LOK36-S (brushed matt)