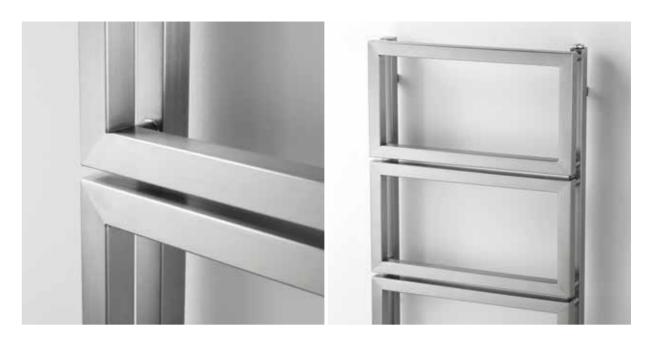

## **FATIH**

The shape of things to come. These sharp rectangular frames shout precision engineering, while the modern, stylish design provides more than enough space for your towels.

Model shown on opposite page: FA5F17-S (brushed matt)