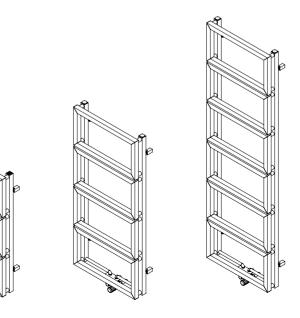

| FATIF           | l              |                |               |                            | SS<br>TERIAL W | ORKING PRESSURE         | <b>↓ 120°C</b><br>WORKING T     |     | O C                       | MOUNT POSI | 20 YEARS                                 |
|-----------------|----------------|----------------|---------------|----------------------------|----------------|-------------------------|---------------------------------|-----|---------------------------|------------|------------------------------------------|
| Product<br>Name | Height<br>(mm) | Length<br>(mm) | Depth<br>(mm) | Fuel<br>Options<br>(E/H/D) | Towel<br>Gaps  | Pipes<br>or<br>Sections | Heat Output<br>(BTU/w)<br>ΔT 50 |     | E: Electron Choice of (Wa | Elements   | Finish<br>S: Brushed Matt<br>P: Polished |
| FA5F8           | 830            | 500            | 90            | E/H/D                      | 3              | 14                      | 1527                            | 447 | 300                       | 400        | S, P                                     |
| FA5F11          | 1110           | 500            | 90            | E/H/D                      | 4              | 18                      | 2012                            | 589 | 400                       | 600        | S, P                                     |
| FA5F17          | 1670           | 500            | 90            | E/H/D                      | 6              | 26                      | 3019                            | 884 | 600                       | 900        | S, P                                     |