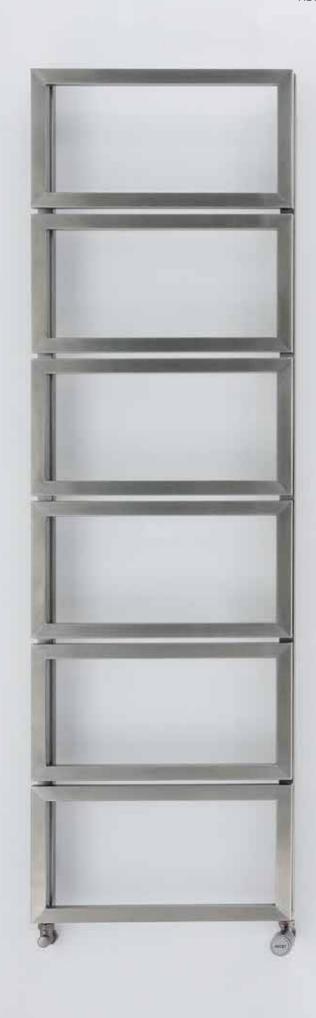

## **FATIH**

The shape of things to come. These sharp rectangular frames shout precision engineering, while the modern, stylish design provides more than enough space for your towels.

Model shown on opposite page: FA5F17-S (brushed matt)

| FATIF           | l              |                |               |                            | SS<br>TERIAL W | ORKING PRESSURE         | <b>↓ 120°C</b><br>WORKING T     |     | O C                       | MOUNT POSI | 20 YEARS                                 |
|-----------------|----------------|----------------|---------------|----------------------------|----------------|-------------------------|---------------------------------|-----|---------------------------|------------|------------------------------------------|
| Product<br>Name | Height<br>(mm) | Length<br>(mm) | Depth<br>(mm) | Fuel<br>Options<br>(E/H/D) | Towel<br>Gaps  | Pipes<br>or<br>Sections | Heat Output<br>(BTU/w)<br>ΔT 50 |     | E: Electron Choice of (Wa | Elements   | Finish<br>S: Brushed Matt<br>P: Polished |
| FA5F8           | 830            | 500            | 90            | E/H/D                      | 3              | 14                      | 1527                            | 447 | 300                       | 400        | S, P                                     |
| FA5F11          | 1110           | 500            | 90            | E/H/D                      | 4              | 18                      | 2012                            | 589 | 400                       | 600        | S, P                                     |
| FA5F17          | 1670           | 500            | 90            | E/H/D                      | 6              | 26                      | 3019                            | 884 | 600                       | 900        | S, P                                     |